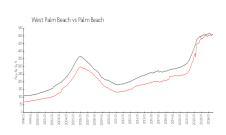

#### **Market Information**

Green Terrace: \$104/sq. ft. West Palm Beach: \$507/sq. ft.

West Palm Beach: \$507/sq. ft.
Palm Beach: \$472/sq. ft.