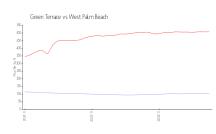

#### **Market Information**

Green Terrace: \$104/sq. ft. West Palm Beach: \$507/sq. ft.

West Palm Beach: \$507/sq. ft.
Palm Beach: \$472/sq. ft.