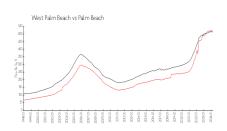

#### **Market Information**

Harbor Towers & \$814/sq. ft.

Marina:

West Palm Beach: \$512/sq. ft.

West Palm Beach: \$512/sq. ft.

Palm Beach: \$467/sq. ft.