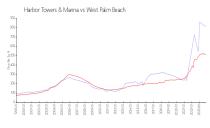

#### **Market Information**

Harbor Towers & \$814/sq. ft.

Marina:

West Palm Beach: \$512/sq. ft.

West Palm Beach: \$512/sq. ft.

Palm Beach: \$467/sq. ft.