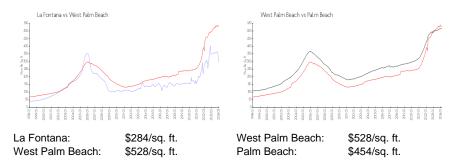

# La Fontana

2800 N Flagler dr, West Palm Beach, FL, Palm Beach 33407

# **Building Information**

| Number of units:                         | 138 |
|------------------------------------------|-----|
| Number of active listings for rent:      | 3   |
| Number of active listings for sale:      | 5   |
| Building inventory for sale:             | 3%  |
| Number of sales over the last 12 months: | 4   |
| Number of sales over the last 6 months:  | 3   |
| Number of sales over the last 3 months:  | 1   |

La Fontana Co-Op Apartments 2800 N Flagler Dr, West Palm Beach, FL 33407 (561) 833-0834



Built in 1961 - 138 units - 10 floors

# **Market Information**



# Inventory for Sale

| La Fontana      | 3% |
|-----------------|----|
| West Palm Beach | 3% |
| Palm Beach      | 3% |

# Avg. Time to Close Over Last 12 Months

| La Fontana      | 105 days |
|-----------------|----------|
| West Palm Beach | 52 days  |
| Palm Beach      | 56 days  |