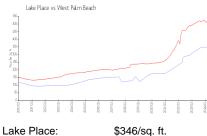

#### **Market Information**

\$346/sq. ft. \$512/sq. ft.

West Palm Beach: \$512/sq. ft. Palm Beach: \$467/sq. ft.