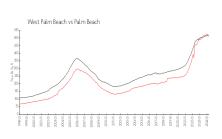

#### **Market Information**

\$346/sq. ft. \$512/sq. ft.

West Palm Beach: \$512/sq. ft. Palm Beach: \$467/sq. ft.