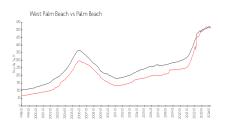

#### **Market Information**

Lakeshore Club: \$362/sq. ft. West Palm Beach: \$512/sq. ft. West Palm Beach: \$467/sq. ft. Palm Beach: \$467/sq. ft.