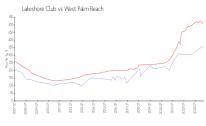

#### **Market Information**

Lakeshore Club: \$362/sq. ft. West Palm Beach: \$512/sq. ft. West Palm Beach: \$467/sq. ft. Palm Beach: \$467/sq. ft.