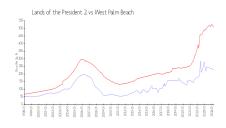

### **Market Information**

\$512/sq. ft.

Lands of the President \$228/sq. ft.

2: West Palm Beach:

Palm Beach: \$467/sq. ft.

West Palm Beach:

Lands of the President 2 12% West Palm Beach 3% Palm Beach 3%

\$512/sq. ft.