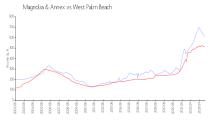

#### **Market Information**

Magnolia & Annex: \$610/sq. ft. West Palm Beach: \$512/sq. ft. West Palm Beach: \$467/sq. ft. Palm Beach: \$467/sq. ft.