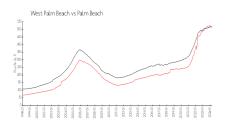

#### **Market Information**

Magnolia & Annex: \$610/sq. ft. West Palm Beach: \$512/sq. ft. West Palm Beach: \$467/sq. ft. Palm Beach: \$467/sq. ft.