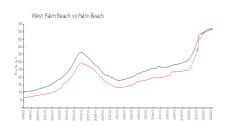

#### **Market Information**

Montecito: \$347/sq. ft. West Palm Beach: \$512/sq. ft. West Palm Beach: \$467/sq. ft. Palm Beach: \$467/sq. ft.