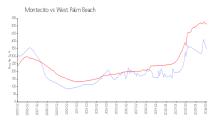

#### **Market Information**

Montecito: \$347/sq. ft. West Palm Beach: \$512/sq. ft. West Palm Beach: \$467/sq. ft. Palm Beach: \$467/sq. ft.