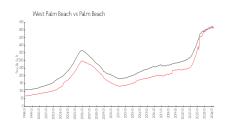

### **Market Information**

Norton Park Place: \$570/sq. ft. West Palm Beach: \$512/sq. ft.

West Palm Beach: \$512/sq. ft.
Palm Beach: \$467/sq. ft.