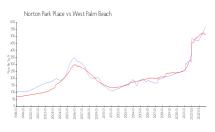

### **Market Information**

Norton Park Place: \$570/sq. ft. West Palm Beach: \$512/sq. ft.

West Palm Beach: \$512/sq. ft.
Palm Beach: \$467/sq. ft.