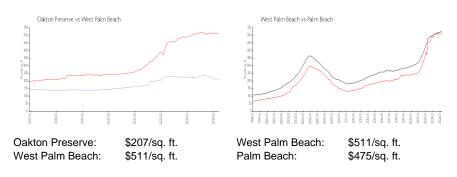

# **Oakton Preserve**

2000-2140 Foxtail View Ct, West Palm Beach, FL, Palm Beach 33411

# **Building Information**

| Number of units:                         | 110 |
|------------------------------------------|-----|
| Number of active listings for rent:      | 0   |
| Number of active listings for sale:      | 2   |
| Building inventory for sale:             | 1%  |
| Number of sales over the last 12 months: | 6   |
| Number of sales over the last 6 months:  | 1   |
| Number of sales over the last 3 months:  | 1   |
|                                          |     |

Oakton Preserve 2024 Foxtail View Ct West Palm Beach, Florida 33411 +1 561-429-3704



Built in 2010/2016 - 110 units - 2 floors

# **Market Information**



#### **Inventory for Sale**

| Oakton Preserve | 1% |
|-----------------|----|
| West Palm Beach | 4% |
| Palm Beach      | 3% |

# Avg. Time to Close Over Last 12 Months

| Oakton Preserve | 8 days  |
|-----------------|---------|
| West Palm Beach | 52 days |
| Palm Beach      | 57 days |