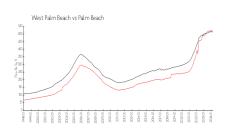

#### **Market Information**

One City Plaza: \$668/sq. ft. West Palm Beach: \$512/sq. ft.

West Palm Beach: \$512/sq. ft. Palm Beach: \$467/sq. ft.