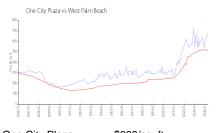

#### **Market Information**

One City Plaza: \$668/sq. ft. West Palm Beach: \$512/sq. ft.

West Palm Beach: \$512/sq. ft. Palm Beach: \$467/sq. ft.