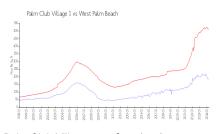

#### **Market Information**

Palm Club Village 1: \$186/sq. ft. West Palm Beach: \$512/sq. ft.

West Palm Beach: \$512/sq. ft. Palm Beach: \$467/sq. ft.