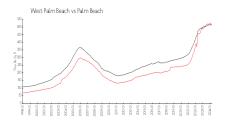

#### **Market Information**

Palm Club Village 1: \$186/sq. ft. West Palm Beach: \$512/sq. ft.

West Palm Beach: \$512/sq. ft. Palm Beach: \$467/sq. ft.