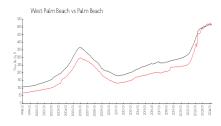

### **Market Information**

Palm Club Village II: \$198/sq. ft. West Palm Beach: \$512/sq. ft.

West Palm Beach: \$512/sq. ft. Palm Beach: \$467/sq. ft.