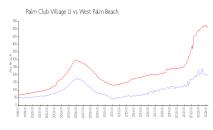

### **Market Information**

Palm Club Village II: \$198/sq. ft. West Palm Beach: \$512/sq. ft.

West Palm Beach: \$512/sq. ft. Palm Beach: \$467/sq. ft.