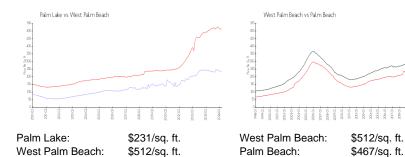

## **Market Information**

Inventory for Sale

| Palm Lake       | 1% |
|-----------------|----|
| West Palm Beach | 3% |
| Palm Beach      | 3% |

## Avg. Time to Close Over Last 12 Months

Palm Lake25 daysWest Palm Beach51 daysPalm Beach56 days