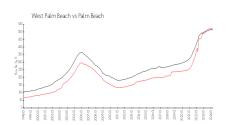

#### **Market Information**

Paradise Cove at Palm \$287/sq. ft.

Beach Lakes:

West Palm Beach: \$512/sq. ft.

West Palm Beach: \$512/sq. ft.

Palm Beach: \$468/sq. ft.