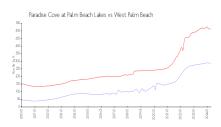

#### **Market Information**

Paradise Cove at Palm \$287/sq. ft.

Beach Lakes:

West Palm Beach: \$512/sq. ft.

West Palm Beach: \$512/sq. ft.

Palm Beach: \$468/sq. ft.