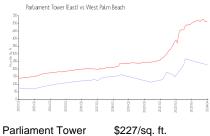

#### **Market Information**

\$227/sq. ft.

West Palm Beach: \$512/sq. ft. West Palm Beach: \$512/sq. ft.

Palm Beach: \$467/sq. ft.