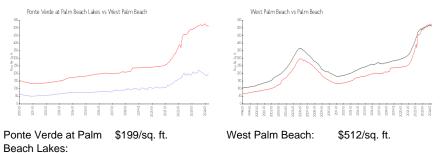

#### **Market Information**

| Beach Lakes:     |               |             |               |
|------------------|---------------|-------------|---------------|
| West Palm Beach: | \$512/sq. ft. | Palm Beach: | \$468/sq. ft. |
|                  |               |             |               |