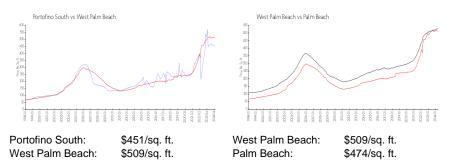

## **Market Information**

### **Inventory for Sale**

| Portofino South | 6% |
|-----------------|----|
| West Palm Beach | 3% |
| Palm Beach      | 3% |

#### Avg. Time to Close Over Last 12 Months

| Portofino South | 123 days |
|-----------------|----------|
| West Palm Beach | 53 days  |
| Palm Beach      | 57 days  |

Built in 1971 - 140 units - 12 floors