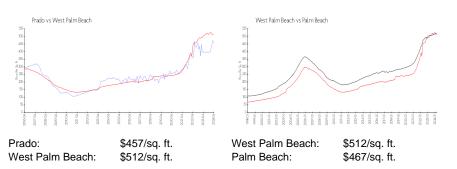

# Prado

600 S Dixie Hwy, West Palm Beach, FL, Palm Beach 33401

## **Building Information**

| Number of units:                         | 304 |
|------------------------------------------|-----|
| Number of active listings for rent:      | 13  |
| Number of active listings for sale:      | 7   |
| Building inventory for sale:             | 2%  |
| Number of sales over the last 12 months: | 15  |
| Number of sales over the last 6 months:  | 10  |
| Number of sales over the last 3 months:  | 6   |
|                                          |     |

The Prado Condominium Association Inc 600 S Dixie Highway West Palm Beach, FL 33401-5824 (561) 659-2433 http://www.thepradocondos.com/



Built in 2006 - 304 units - 8 floors

#### **Market Information**



### **Inventory for Sale**

| Prado           | 2%  |
|-----------------|-----|
| West Palm Beach | 3%  |
| Palm Beach      | 3%  |
| Failli Deach    | 370 |

## Avg. Time to Close Over Last 12 Months

| Prado           | 59 days |
|-----------------|---------|
| West Palm Beach | 51 days |
| Palm Beach      | 56 days |