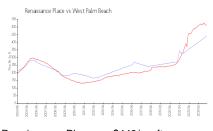

#### **Market Information**

Renaissance Place: \$440/sq. ft. West Palm Beach: \$512/sq. ft.

West Palm Beach: \$512/sq. ft. Palm Beach: \$467/sq. ft.