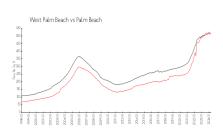

#### **Market Information**

San Michele: \$228/sq. ft. West Palm Beach: \$512/sq. ft.

West Palm Beach: \$512/sq. ft. Palm Beach: \$467/sq. ft.