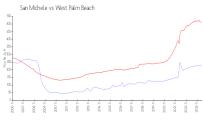

#### **Market Information**

San Michele: \$228/sq. ft. West Palm Beach: \$512/sq. ft.

West Palm Beach: \$512/sq. ft. Palm Beach: \$467/sq. ft.