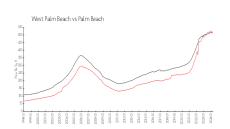

#### **Market Information**

Shoma Courtyards @ \$215/sq. ft.

Royal Palms:

West Palm Beach: \$512/sq. ft.

West Palm Beach: \$512/sq. ft.

Palm Beach: \$467/sq. ft.