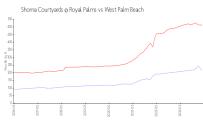

#### **Market Information**

Shoma Courtyards @ \$215/sq. ft.

Royal Palms:

West Palm Beach: \$512/sq. ft.

West Palm Beach: \$512/sq. ft.

Palm Beach: \$467/sq. ft.