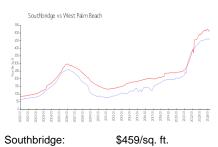

#### **Market Information**

West Palm Beach:

\$512/sq. ft.

West Palm Beach: Palm Beach:

West Palm Beach vs Palm Beach

\$512/sq. ft. \$467/sq. ft.