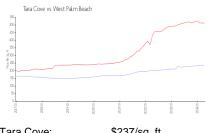

### **Market Information**

Tara Cove: \$237/sq. ft. West Palm Beach: \$512/sq. ft.

West Palm Beach: \$512/sq. ft. Palm Beach: \$467/sq. ft.