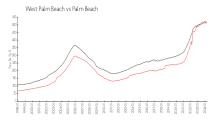

### **Market Information**

Tara Cove: \$237/sq. ft. West Palm Beach: \$512/sq. ft.

West Palm Beach: \$512/sq. ft. Palm Beach: \$467/sq. ft.