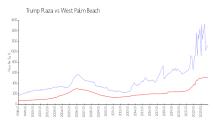

### **Market Information**

Trump Plaza: \$1124/sq. ft. West Palm Beach: \$511/sq. ft.

West Palm Beach: \$511/sq. ft.
Palm Beach: \$475/sq. ft.