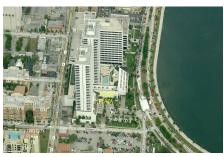

# **Trump Plaza**

525 S Flagler Dr, West Palm Beach, FL, Palm Beach 33401

#### **Building Information**

Number of units:192Number of active listings for rent:5Number of active listings for sale:20Building inventory for sale:10%Number of sales over the last 12 months:11Number of sales over the last 6 months:5Number of sales over the last 3 months:4



Built in 1986 - 191 units - 32 floors

### **Market Information**





Trump Plaza: \$1124/sq. ft. West Palm Beach: \$511/sq. ft.

West Palm Beach: \$511/sq. ft.
Palm Beach: \$475/sq. ft.

#### **Inventory for Sale**

Trump Plaza 10% West Palm Beach 4% Palm Beach 3%

## Avg. Time to Close Over Last 12 Months

Trump Plaza 295 days West Palm Beach 52 days Palm Beach 56 days