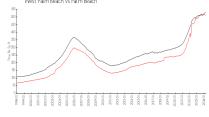

### **Market Information**

Trump Plaza: \$1124/sq. ft. West Palm Beach: \$511/sq. ft.

West Palm Beach: \$511/sq. ft.
Palm Beach: \$475/sq. ft.