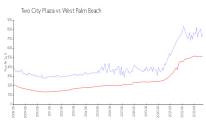

### **Market Information**

Two City Plaza: \$753/sq. ft. West Palm Beach: \$511/sq. ft.

West Palm Beach: \$511/sq. ft.
Palm Beach: \$475/sq. ft.