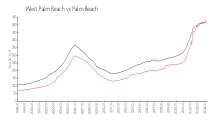

### **Market Information**

Two City Plaza: \$753/sq. ft. West Palm Beach: \$511/sq. ft.

West Palm Beach: \$511/sq. ft.
Palm Beach: \$475/sq. ft.