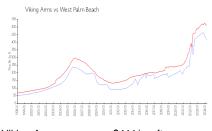

#### **Market Information**

Viking Arms: \$411/sq. ft. West Palm Beach: \$512/sq. ft.

West Palm Beach: \$512/sq. ft.
Palm Beach: \$467/sq. ft.