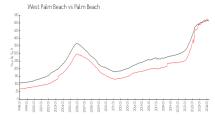

#### **Market Information**

Viking Arms: \$411/sq. ft. West Palm Beach: \$512/sq. ft.

West Palm Beach: \$512/sq. ft.
Palm Beach: \$467/sq. ft.