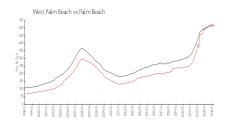

#### **Market Information**

Waterview Towers: \$1476/sq. ft. West Palm Beach: \$512/sq. ft.

West Palm Beach: \$512/sq. ft. Palm Beach: \$467/sq. ft.