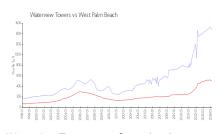

#### **Market Information**

Waterview Towers: \$1476/sq. ft. West Palm Beach: \$512/sq. ft.

West Palm Beach: \$512/sq. ft. Palm Beach: \$467/sq. ft.