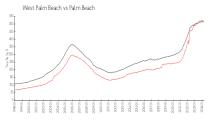

### **Market Information**

West Palm Beach: \$512/sq. ft.

West Palm Beach: \$512/sq. ft. Palm Beach: \$467/sq. ft.