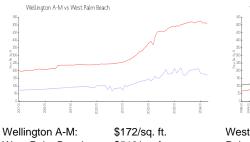

### **Market Information**

West Palm Beach: \$512/sq. ft.

West Palm Beach: \$512/sq. ft. Palm Beach: \$467/sq. ft.