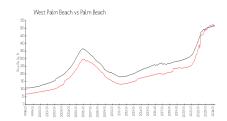

#### **Market Information**

Whitehall \$184/sq. ft. West Palm Beach: \$512/sq. ft.

Condominiums Of The

Lands Of The

President:

West Palm Beach: \$512/sq. ft. Palm Beach: \$467/sq. ft.