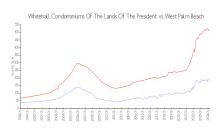

#### **Market Information**

Whitehall \$184/sq. ft. West Palm Beach: \$512/sq. ft.

Condominiums Of The

Lands Of The

President:

West Palm Beach: \$512/sq. ft. Palm Beach: \$467/sq. ft.