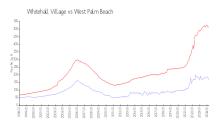

### **Market Information**

Whitehall Village: \$167/sq. ft. West Palm Beach: \$512/sq. ft. West Palm Beach: \$467/sq. ft. Palm Beach: \$467/sq. ft.