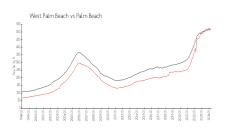

### **Market Information**

Whitehall Village: \$167/sq. ft. West Palm Beach: \$512/sq. ft. West Palm Beach: \$467/sq. ft. Palm Beach: \$467/sq. ft.