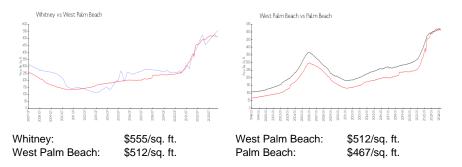

## **Market Information**

## Inventory for Sale

| Whitney         | 0% |
|-----------------|----|
| West Palm Beach | 3% |
| Palm Beach      | 3% |

## Avg. Time to Close Over Last 12 Months

| Whitney         | 72 days |
|-----------------|---------|
| West Palm Beach | 52 days |
| Palm Beach      | 56 days |