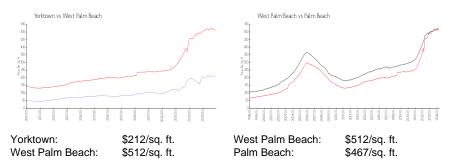

# Yorktown

1500 Presidential Wy, West Palm Beach, FL, Palm Beach 33401

## **Building Information**

Number of units:

Number of active listings for rent:

Number of active listings for sale:

Building inventory for sale:

Number of sales over the last 12 months:

Number of sales over the last 6 months:

Number of sales over the last 3 months:

1

Yorktown Condominium
CONTACT INFORMATION:
Howe Property Management, Inc.
1500 Gateway Blvd.
Boynton Beach, Florida 33426 Telephone:(561) 739-7906
email: howeinc@comcast.net
https://yorktown1500.wordpress.com/



Built in 1972 - 48 units - 8 floors

## **Market Information**



## **Inventory for Sale**

| Yorktown        | 8% |
|-----------------|----|
| West Palm Beach | 3% |
| Palm Beach      | 3% |

# Avg. Time to Close Over Last 12 Months

| Yorktown        | 30 days |
|-----------------|---------|
| West Palm Beach | 51 days |
| Palm Beach      | 56 days |