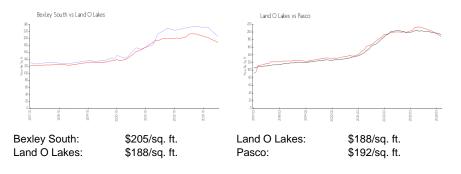

# **Bexley South**

16885-16968 Storyline Dr, Land O Lakes, FL, Pasco 34638

## **Building Information**

| Number of units:                         | 139 |
|------------------------------------------|-----|
| Number of active listings for rent:      | 0   |
| Number of active listings for sale:      | 1   |
| Building inventory for sale:             | 0%  |
| Number of sales over the last 12 months: | 1   |
| Number of sales over the last 6 months:  | 0   |
| Number of sales over the last 3 months:  | 0   |
|                                          |     |

Bexley by Newland Address: 16950 Vibrant Way, Land O Lakes, FL 34638 Phone: +1 813-425-7555



Built in 2018 - 139 units - 2 floors

### **Market Information**



## Inventory for Sale

| Bexley South | 0% |
|--------------|----|
| Land O Lakes | 1% |
| Pasco        | 1% |

### Avg. Time to Close Over Last 12 Months

| Bexley South | 13 days |
|--------------|---------|
| Land O Lakes | 32 days |
| Pasco        | 43 days |