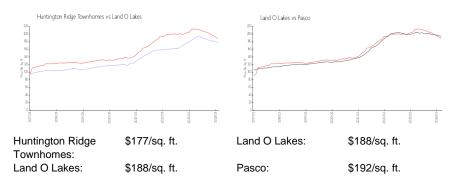

### **Inventory for Sale**

| Huntington Ridge Townhomes | 1% |
|----------------------------|----|
| Land O Lakes               | 1% |
| Pasco                      | 1% |

### Avg. Time to Close Over Last 12 Months

| Huntington Ridge Townhomes | 17 days |
|----------------------------|---------|
| Land O Lakes               | 31 days |
| Pasco                      | 43 days |