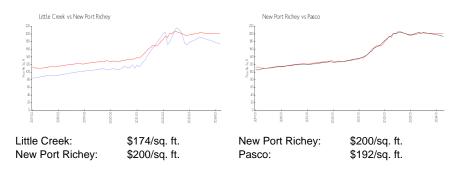

# **Little Creek**

8309-8623 Shallow Creek Ct, New Port Richey, FL, Pasco 34653

### **Building Information**

Number of units: 170
Number of active listings for rent: 0
Number of active listings for sale: 1
Building inventory for sale: 0%
Number of sales over the last 12 months: 2
Number of sales over the last 6 months: 0
Number of sales over the last 3 months: 0

Little Creek Homeowners Association Nexus Community Management Phone: 321 315 0501 http://lchoa.net/?page\_id=7



Built in 2005 - 170 units - 2 floors

#### **Market Information**



### **Inventory for Sale**

| Little Creek    | 0% |
|-----------------|----|
| New Port Richey | 1% |
| Pasco           | 19 |

## Avg. Time to Close Over Last 12 Months

| Little Creek    | 19 days |
|-----------------|---------|
| New Port Richey | 60 days |
| Pasco           | 43 days |