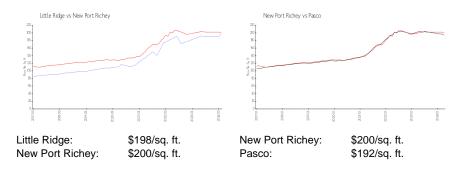

# Little Ridge

7446-7717 Red Mill Cir, New Port Richey, FL, Pasco 34653

## **Building Information**

Number of units: 114
Number of active listings for rent: 0
Number of active listings for sale: 1
Building inventory for sale: 0%
Number of sales over the last 12 months: 4
Number of sales over the last 6 months: 3
Number of sales over the last 3 months: 3

Little Ridge Homeowners Association, Inc. 5430 Spring Hill Dr Spring Hill FL 34606 http://www.littleridgehoa.com/littleridge/



Built in 2007/2011 - 114 units - 2 floors

#### **Market Information**



### **Inventory for Sale**

| Little Ridge    | 0% |
|-----------------|----|
| New Port Richey | 1% |
| Pasco           | 1% |

## Avg. Time to Close Over Last 12 Months

| Little Ridge    | 51 days |
|-----------------|---------|
| New Port Richey | 62 days |
| Pasco           | 45 days |