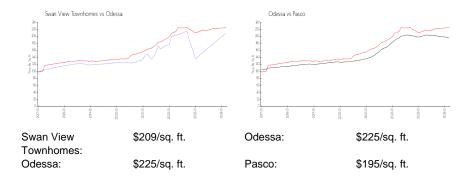

# **Swan View Townhomes**

16209-16559 Swan View Cir, Odessa, FL, Pasco 33556

## **Building Information**

| Number of units:                         | 160 |
|------------------------------------------|-----|
| Number of active listings for rent:      | 0   |
| Number of active listings for sale:      | 2   |
| Building inventory for sale:             | 1%  |
| Number of sales over the last 12 months: | 0   |
| Number of sales over the last 6 months:  | 0   |
| Number of sales over the last 3 months:  | 0   |
|                                          |     |

Built in 2005 - 160 units - 2 floors

### **Market Information**



### **Inventory for Sale**

| Swan View Townhomes | 1% |
|---------------------|----|
| Odessa              | 1% |
| Pasco               | 1% |

### Avg. Time to Close Over Last 12 Months

| Swan View Townhomes | 2 days  |
|---------------------|---------|
| Odessa              | 80 days |
| Pasco               | 42 days |