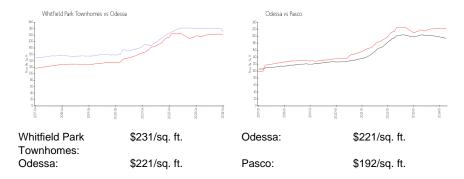

# **Whitfield Park Townhomes**

13003-13161 Batten Ln, Odessa, FL, Pasco 33556

### **Building Information**

Number of units: 61
Number of active listings for rent: 0
Number of active listings for sale: 1
Building inventory for sale: 1%
Number of sales over the last 12 months: 1
Number of sales over the last 6 months: 1
Number of sales over the last 3 months: 1

starkey ranch 2500 Heart Pine Ave Odessa, FL 33556 info@starkeyranch.com 813-925-9777

https://starkeyranch.com/news/2015/august/26/come-play-with-us-whitfield-park-is

Built in 2018 - 61 units - 2 floors

### **Market Information**



#### **Inventory for Sale**

| Whitfield Park Townhomes | 1% |
|--------------------------|----|
| Odessa                   | 1% |
| Pasco                    | 1% |

## Avg. Time to Close Over Last 12 Months

Whitfield Park Townhomes 2 days
Odessa 80 days
Pasco 43 days