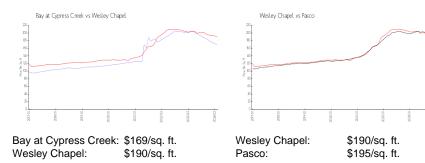

# **Bay at Cypress Creek**

26517-26655 Castleview Wy, Wesley Chapel, FL, Pasco 33544

### **Building Information**

Number of units: 176
Number of active listings for rent: 1
Number of active listings for sale: 3
Building inventory for sale: 1%
Number of sales over the last 12 months: 1
Number of sales over the last 6 months: 0
Number of sales over the last 3 months: 0

The Bay at Cypress Creek Homeowner's Association Management and Associates 720 Brooker Creek Blvd. #206 Oldsmar, FL34677 813-433-2000 Ext. 2007 https://wildwoods.wordpress.com/

Built in 2005 - 176 units - 2 floors

### **Market Information**



#### **Inventory for Sale**

| Bay at Cypress Creek | 1% |
|----------------------|----|
| Wesley Chapel        | 1% |
| Pasco                | 1% |

## Avg. Time to Close Over Last 12 Months

| Bay at Cypress Creek | 25 days |
|----------------------|---------|
| Wesley Chapel        | 39 days |
| Pasco                | 43 days |