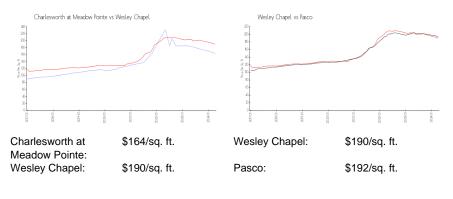

# **Charlesworth at Meadow Pointe**

30201-30237 Swinford Ln, Wesley Chapel, FL, Pasco 33543

### **Building Information**

| 118 |
|-----|
| 0   |
| 1   |
| 0%  |
| 2   |
| 2   |
| 2   |
|     |

https://www.meadowpointe2cdd.org/villages http://mymeadowpointehoa.com/



Built in 2004 - 118 units - 2 floors

#### **Market Information**



## **Inventory for Sale**

| Charlesworth at Meadow Pointe | 0% |
|-------------------------------|----|
| Wesley Chapel                 | 1% |
| Pasco                         | 1% |

#### Avg. Time to Close Over Last 12 Months

| Charlesworth at Meadow Pointe | 63 days |
|-------------------------------|---------|
| Wesley Chapel                 | 35 days |
| Pasco                         | 42 days |