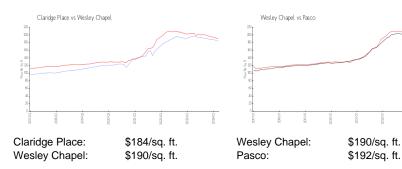

# **Claridge Place**

31141-31253 Claridge PI, Wesley Chapel, FL, Pasco 33543

# **Building Information**

Number of units: 136
Number of active listings for rent: 0
Number of active listings for sale: 0
Building inventory for sale:

Number of sales over the last 12 months: 0%%
Number of sales over the last 6 months: 0
Number of sales over the last 3 months: 0

Claridge Place Home Owners Association 5844 Old Pasco Rd, Ste 100 Wesley Chapel, FL 33544-4010 (813) 994-1001

Built in 2007/2016 - 136 units - 2 floors

### **Market Information**



# **Inventory for Sale**

Claridge Place Wesley Chapel 0%%

Pasco

# Avg. Time to Close Over Last 12 Months

Claridge Place 5 days Wesley Chapel 36 days Pasco 43 days