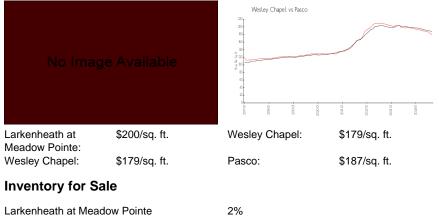

## Market Information

| Larkenheath at Meadow Pointe | 2% |
|------------------------------|----|
| Wesley Chapel                | 1% |
| Pasco                        | 1% |