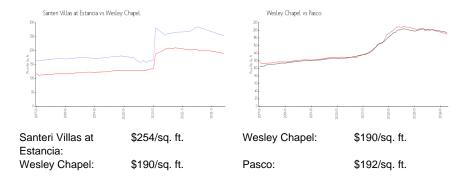

# Santeri Villas at Estancia

4104-4623 Barletta Ct, Wesley Chapel, FL, Pasco 33543

# **Building Information**

Number of units: 96
Number of active listings for rent: 0
Number of active listings for sale: 0

Building inventory for sale:

Number of sales over the last 12 months: 0%% Number of sales over the last 6 months: 0 Number of sales over the last 3 months: 0

WCI at Estancia

Address: 29242 Picana Ln, Wesley Chapel, FL 33543 Phone: +1 844-482-8335

https://estanciawiregrasscdd.com/hoa-information

# AT THE STATE OF TH

Built in 2018 - 96 units - 2 floors

### **Market Information**



# **Inventory for Sale**

Santeri Villas at Estancia Wesley Chapel 0%%

Pasco

# Avg. Time to Close Over Last 12 Months

Santeri Villas at Estancia 8 days Wesley Chapel 36 days Pasco 43 days