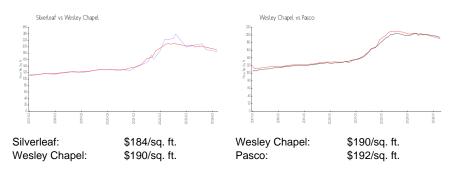

# Silverleaf

2740-2959 Birchcreek Dr, Wesley Chapel, FL, Pasco 33544

## **Building Information**

| Number of units:<br>Number of active listings for rent: | 98<br>0     |
|---------------------------------------------------------|-------------|
| Number of active listings for sale:                     | 0           |
| Building inventory for sale:                            |             |
| Number of sales over the last 12 months:                | <b>0</b> %% |
| Number of sales over the last 6 months:                 | 1           |
| Number of sales over the last 3 months:                 | 0           |
|                                                         |             |



Built in 2007/2013 - 98 units - 2 floors

#### **Market Information**



## Inventory for Sale

Silverleaf Wesley Chapel 0%%

Pasco

## Avg. Time to Close Over Last 12 Months

| Silverleaf    | 9 days  |
|---------------|---------|
| Wesley Chapel | 36 days |
| Pasco         | 43 days |