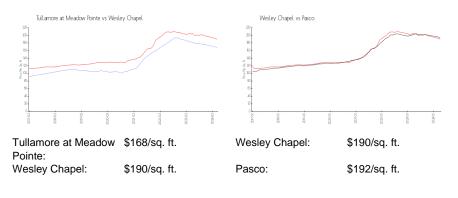

### Avg. Time to Close Over Last 12 Months

| Tullamore at Meadow Pointe | 27 days |
|----------------------------|---------|
| Wesley Chapel              | 36 days |
| Pasco                      | 43 days |