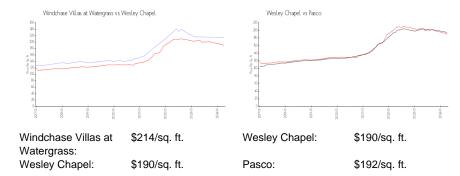

# Windchase Villas at Watergrass

32899-33119 Windelstraw Dr, Wesley Chapel, FL, Pasco 33545

### **Building Information**

Number of units: 126
Number of active listings for rent: 0
Number of active listings for sale: 0
Building inventory for sale:

Number of sales over the last 12 months: 0%%
Number of sales over the last 6 months: 0
Number of sales over the last 3 months: 0

Windchase Villas at Watergrass Address: 32863 Woodthrush Way, Wesley Chapel, FL 33545 Phone: +1 813-388-6831

https://melrosecorporation.com/windchase-at-watergrass-villa/

Built in 2017 - 126 units - 2 floors

#### **Market Information**



### **Inventory for Sale**

Windchase Villas at Watergrass Wesley Chapel 0%%

Pasco

## Avg. Time to Close Over Last 12 Months

| Windchase Villas at Watergrass | 19 days |
|--------------------------------|---------|
| Wesley Chapel                  | 36 days |
| Pasco                          | 43 days |