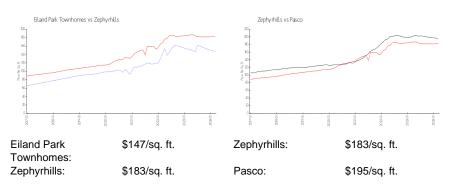

# **Eiland Park Townhomes**

6246-6379 Timberly Ln, Zephyrhills, FL, Pasco 33542

## **Building Information**

| Number of units:                         | 220 |
|------------------------------------------|-----|
| Number of active listings for rent:      | 0   |
| Number of active listings for sale:      | 2   |
| Building inventory for sale:             | 0%  |
| Number of sales over the last 12 months: | 6   |
| Number of sales over the last 6 months:  | 1   |
| Number of sales over the last 3 months:  | 1   |

### EILAND PARK TOWNHOMES ASSOCIATION

Rizzetta & Company 5844 Old Pasco Rd - Ste. 100 Wesley Chapel, FL 33544 Phone 813-994-1001 Fax: 813-994-2100

http://www.eilandparkhoa.com/eilandpark/

Built in 2006/2011 - 220 units - 2 floors

### **Market Information**



## **Inventory for Sale**

| Eiland Park Townhomes | 0% |
|-----------------------|----|
| Zephyrhills           | 1% |
| Pasco                 | 1% |

# Avg. Time to Close Over Last 12 Months

| Eiland Park Townnomes | 52 days |
|-----------------------|---------|
| Zephyrhills           | 41 days |
| Pasco                 | 42 days |