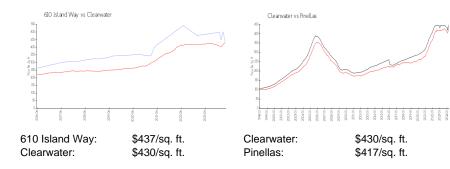

## Avg. Time to Close Over Last 12 Months

| 610 Island Way | 76 days |
|----------------|---------|
| Clearwater     | 60 days |
| Pinellas       | 60 days |