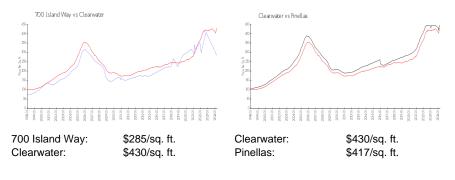

# **Market Information**

## Inventory for Sale

| 700 Island Way | 11% |
|----------------|-----|
| Clearwater     | 4%  |
| Pinellas       | 3%  |

## Avg. Time to Close Over Last 12 Months

| 700 Island Way | 129 days |
|----------------|----------|
| Clearwater     | 60 days  |
| Pinellas       | 60 days  |